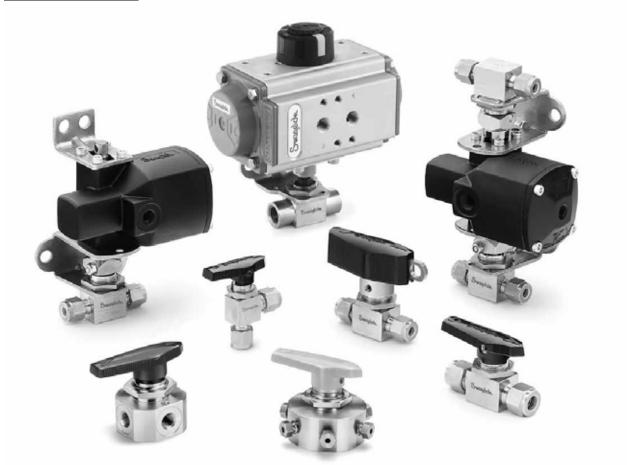

| Body                                     | 316 SS/A276<br>and A479 | Swagelok Tube Fitting<br>1/4", 6MM<br>Female NPT 1/8"<br>VCO Fitting 1/4"<br>Male VCR Fitting 1/4"                                                     | 2500                    | 2500     | ASME B31.1<br>(Unlisted<br>Components)<br>and<br>ASME B31.3<br>(Unlisted<br>Components) |
| 43G                                 | Body                                     | 316 SS/A276<br>and A479 | Swagelok Tube Fitting 1/4", 3/8", ½", 6MM, 8MM Female NPT 1/8", 1/4" Female ISO ¼" Male NPT ½" Male NPT/Swagelok Tube Fitting ¼" Male VCR Fitting 1/4" | 3000                    | 2500     | ASME B31.1<br>(Unlisted<br>Components)<br>and<br>ASME B31.3<br>(Unlisted<br>Components) |

\_

## **Product Illustration**



#### **Typical Product Characteristics**:

Some of the product options listed below affect the pressure-temperature ratings shown in the Summary Table, but in all cases the ratings are less than those shown in the Summary Table. All of the following options are within the scope of this registration:

Modified PTFE seat material UHMWPE seat material

Some of the product options listed below do not affect the pressure-temperature ratings shown in the Summary Table. All of the following options are within the scope of this registration:

Straight or Angle-Pattern bodies Body Vent Ports Handle Locking Brackets Latch Lock Handles Stem Extensions Pneumatic and Electric Actuators SC-11 Cleaning

## **Quality System**

The Swagelok Company quality system complies with the requirements of BS EN I